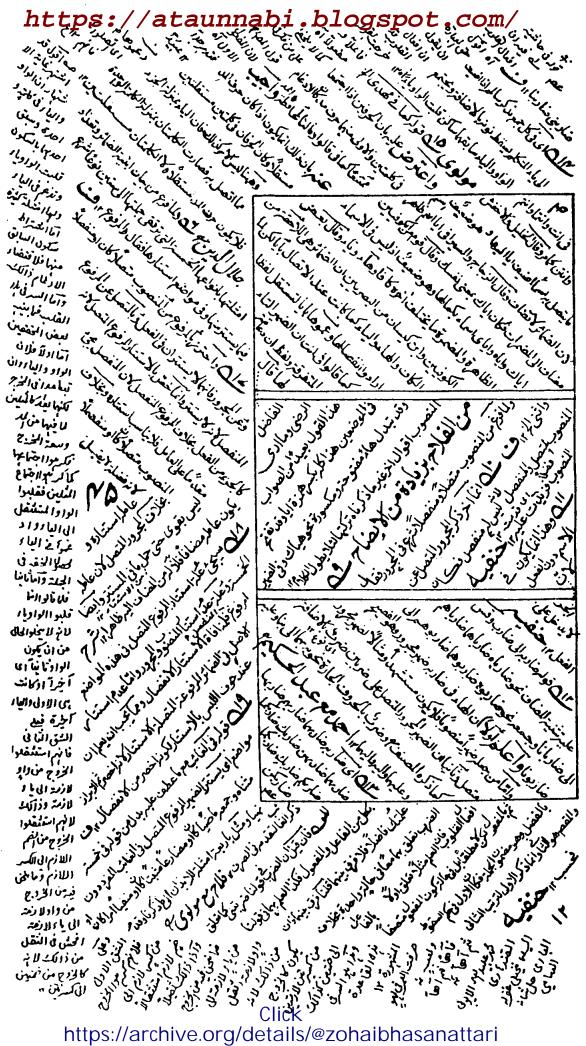

قوله في الدريات آه قال بعض الشارحين جمع دراية وبي التعقل مصدر بمعني المفعول كضرب الا مير بمعني المفعول كضرب الا مير بمعني مضروبه اى قي المدريات اى المعقولات انتهى اقول لا حاجة الى بنا التكلف لان علم الصرف كما يقوى داروها في المعقولات يقوى في فهم المعقولات بوا التعقل وقوة التعقل يستلزم قوة المعقول فا فهم القوله داروها قال بعض الشارحين اى عاقلوا الصرف و تانيث الضمير با عنبار الام انتهى اقول فيه ما مرانفا " و الصحيح ما في حاشية المدين عبيد فا تتقيى قول المصنف" يقوى و يطغى آه

يعنى انما قال المص" في الدرايات يقوى" وفي الروايات يطفى لان المراد بالدرايات ه ى العلوم المقيلة و لا ريتمان تحصيل العلوم العقيلة بدون قواعد الصرف و النحو ممكن و العلوم النقيلة كالتفسير و الحديث و الفقه و غيرها

ولا شك ان تحصيل العلوم النقلية بدون ملا خطة قواعد الصرف و النحو متعنزغاية الستعفر لانه يبلل المعنى المنقول من الله عزوجل اومن رسول سبيل الصيغ و كنا بتبديل الاعراب فتفكر في قوله تعالى انما يخشى الله من عباده العلماء نبصب الفظ الله ورفع لفظ العلماء و عكس ذالك قالحا صل من العربي من قواعد الصرف و النحوفي العلوم العقلية عدم القوة فيها وفي العلوم النقلية الطغيان و الضلال و اعلم ان مراعات قواعد الصرف و النحواعم من ايتكون بحسب السليقة كما في ابل اللسان ا و بحسب النشيع و قرائة كبتها "